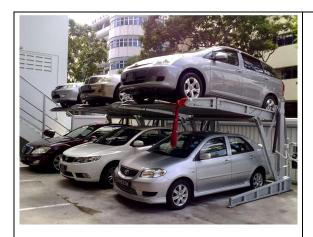

# ANNEX A: EXAMPLES OF MECHANISED CAR PARKING SYSTEMS THAT REQUIRE APPROVAL OF PLANS

Figure A1 - Standalone structural frame

Figure A2 - Standalone structural frame

Figure A3 - Standalone structural frame

Figure A4 - Standalone structural frame

Figure A5 - Structural frame within a building

Figure A6 - Structural frame within a building

Figure A7 - Structural frame within a building

Figure A8 - Structural frame within a building