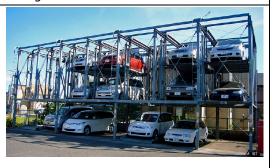

# ANNEX A: EXAMPLES OF MECHANISED CAR PARKING SYSTEMS THAT REQUIRE APPROVAL OF PLANS

Figure A1 - Standalone structural frame

Figure A2 - Standalone structural frame

Figure A3 - Standalone structural frame