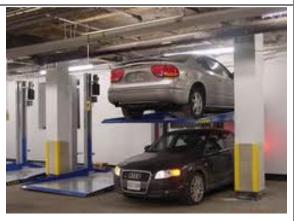

# ANNEX B: EXAMPLES OF MECHANISED CAR PARKING SYSTEMS THAT DO NOT REQUIRE APPROVAL OF PLANS

Figure B1 – Standalone lifting system for a single car

Figure B2 – Standalone lifting system for a single car

Figure B3 – Lifting system for a single car within a building

Figure B4 – Lifting system for a single car within a building