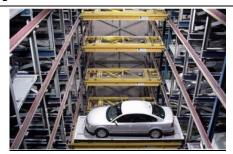

# ANNEX B: EXAMPLES OF MECHANISED CAR PARKING SYSTEMS THAT DO NOT REQUIRE APPROVAL OF PLANS

Figure B1 – Standalone lifting system for a single car

Figure B2 – Standalone lifting system for a single car

Figure B3 – Lifting system for a single car within a building

Figure B4 – Lifting system for a single car within a building