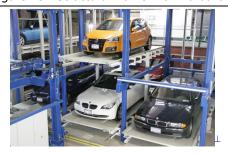

# ANNEX B: EXAMPLES OF MECHANISED CAR PARKING SYSTEMS THAT DO NOT REQUIRE APPROVAL OF PLANS

Figure B1 – Standalone lifting system for a single car

Figure B2 – Standalone lifting system for a single car

Figure B3 – Lifting system for a single car within a building

Figure B4 – Lifting system for a single car within a building