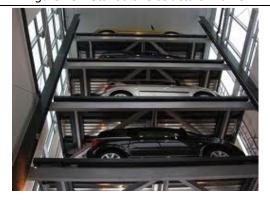

# ANNEX A: EXAMPLES OF MECHANISED CAR PARKING SYSTEMS THAT REQUIRE APPROVAL OF PLANS

Figure A1 - Standalone structural frame

Figure A2 - Standalone structural frame

Figure A3 - Standalone structural frame

Figure A4 - Standalone structural frame

Figure A5 - Structural frame within a building

Figure A6 - Structural frame within a building

Figure A7 - Structural frame within a building

Figure A8 - Structural frame within a building