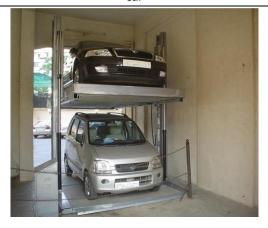

# ANNEX B: EXAMPLES OF MECHANISED CAR PARKING SYSTEMS THAT DO NOT REQUIRE APPROVAL OF PLANS

Figure B1 – Standalone lifting system for a single car

Figure B2 – Standalone lifting system for a single car

Figure B3 – Lifting system for a single car within a building

Figure B4 – Lifting system for a single car within a building