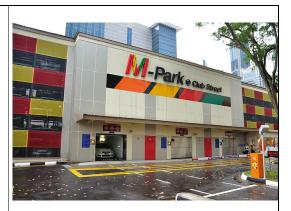

Figure A4 - Standalone structural frame

Figure A5 - Structural frame within a building

Figure A6 - Structural frame within a building

Figure A7 - Structural frame within a building

Figure A8 - Structural frame within a building