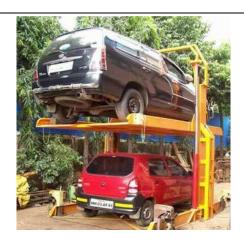

# ANNEX A: EXAMPLES OF MECHANISED CAR PARKING SYSTEMS THAT REQUIRE APPROVAL OF PLANS

Figure A1 - Standalone structural frame

Figure A2 - Standalone structural frame

Figure A3 - Standalone structural frame

Figure A4 - Standalone structural frame

Figure A5 - Structural frame within a building

Figure A6 - Structural frame within a building

Figure A7 - Structural frame within a building

Figure A8 - Structural frame within a building