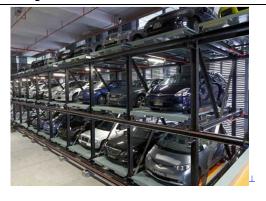

# ANNEX A: EXAMPLES OF MECHANISED CAR PARKING SYSTEMS THAT REQUIRE APPROVAL OF PLANS

Figure A1 - Standalone structural frame

Figure A2 - Standalone structural frame

Figure A3 - Standalone structural frame

Figure A4 - Standalone structural frame

Figure A5 - Structural frame within a building

Figure A6 - Structural frame within a building

Figure A7 - Structural frame within a building

Figure A8 - Structural frame within a building