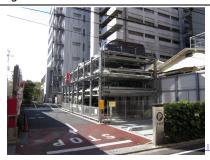

Figure A4 - Standalone structural frame

Figure A5 - Structural frame within a building

Figure A6 - Structural frame within a building

Figure A7 - Structural frame within a building

Figure A8 - Structural frame within a building