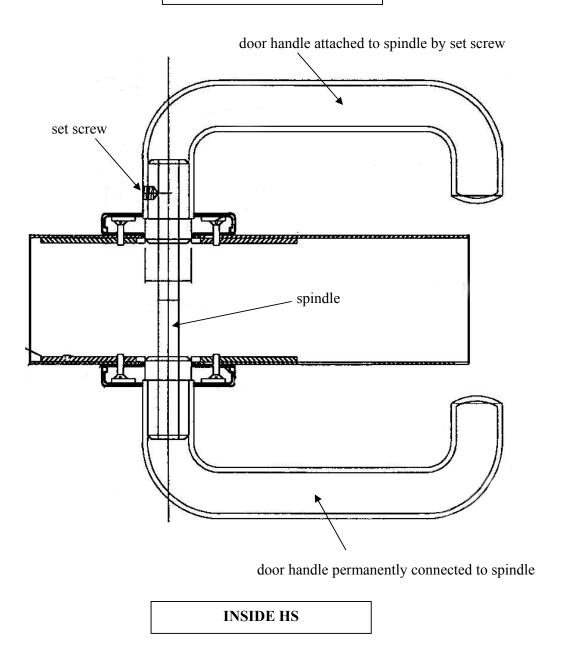

## Household Shelter (HS) Door Handle

Arising from discussions during the last Fire Safety & Shelter Department (FSSD) Standing Committee meeting in Nov 2003, it was decided that QPs should be informed of the correct installation of the HS door handle. The door handle that is permanently connected to the spindle is to be installed on the *inside* of the HS. The other door handle that is attached to the spindle by means of a set screw is to be installed on the *outside* of the HS. Please refer to Annex A for illustration of a typical door lockset. This configuration would allow the occupants to open the HS door from inside of the HS, in the event that the set screw is loosened and the door handle (outside HS) becomes detached.

## **OUTSIDE HS**

Figure 1: Schematic of typical HS door lockset