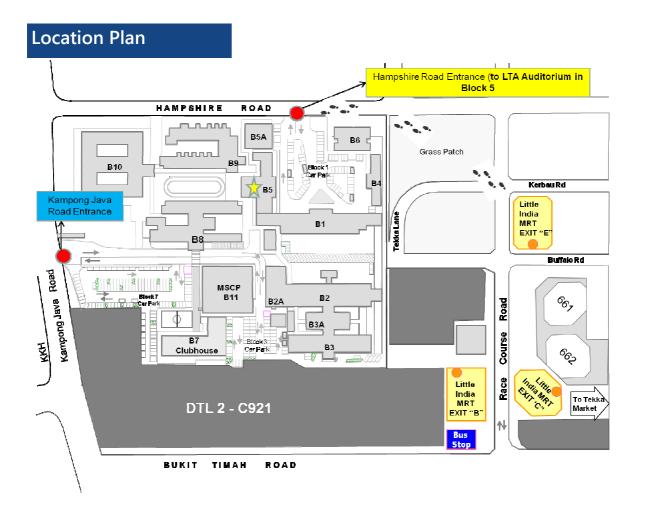

#### Venue

No.1 Hampshire Road, Land Transport Authority, Block 5 Auditorium, Singapore 219428 (please see map overleaf)