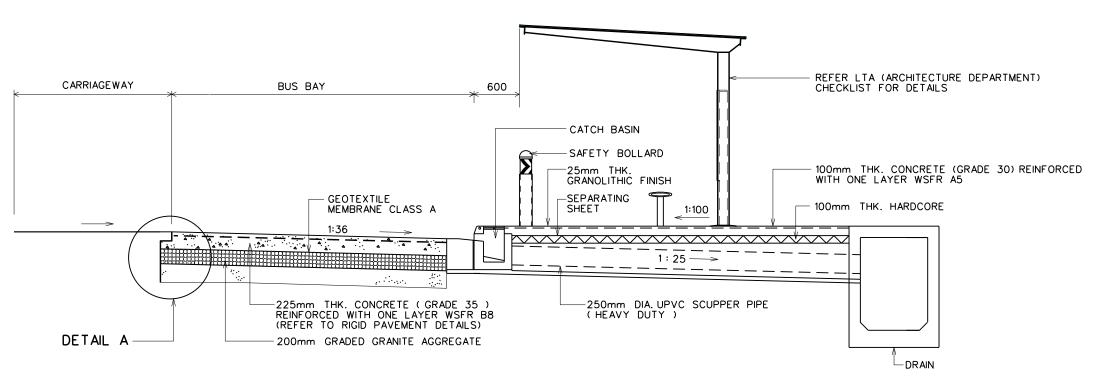

## TYPICAL SECTION OF BUS BAY SCALE 1:50

SCALE 1:100

| NOTES:-                                                                                                                                                                                                                                                                                                                                                                                    | DATE OF REVISION | STANDARD DETAIL | Land Transport Authority  DRAWING NO.  LTA/RD/SD99/BUS/7C |                   |                     |
|--------------------------------------------------------------------------------------------------------------------------------------------------------------------------------------------------------------------------------------------------------------------------------------------------------------------------------------------------------------------------------------------|------------------|-----------------|-----------------------------------------------------------|-------------------|---------------------|
| SAFETY BOLLARDS TO BE INSTALLED:-  1. ALL BUS STOPS ALONG ROAD WITH POSTED SPEED OF 60km/h AND ABOVE.  2. AT BUS STOPS LOCATED NEAR JUNCTION AND FACING TRAFFIC FROM SIDE ROAD.  3. AT BUS STOPS LOCATED ALONG BENDS WITH POSTED SPEED OF 50km/h.  4. AT BUS STOPS WITHOUT BUS BAYS  5. LOCATION OF ADVERTISING PANEL AND BUS STOP SIGN SHOULD NOT BE ERECTED WITHIN PEDESTRIAN MOVEMENTS. | B. 01-04-2005    | OTANDARD DUTAIL |                                                           |                   |                     |
|                                                                                                                                                                                                                                                                                                                                                                                            |                  | BUS BAY DETAILS |                                                           |                   |                     |
|                                                                                                                                                                                                                                                                                                                                                                                            |                  |                 | DATE OF ISSUE<br>APR 2000                                 | SCALE<br>AS SHOWN | SHEET NO.<br>1 OF 3 |