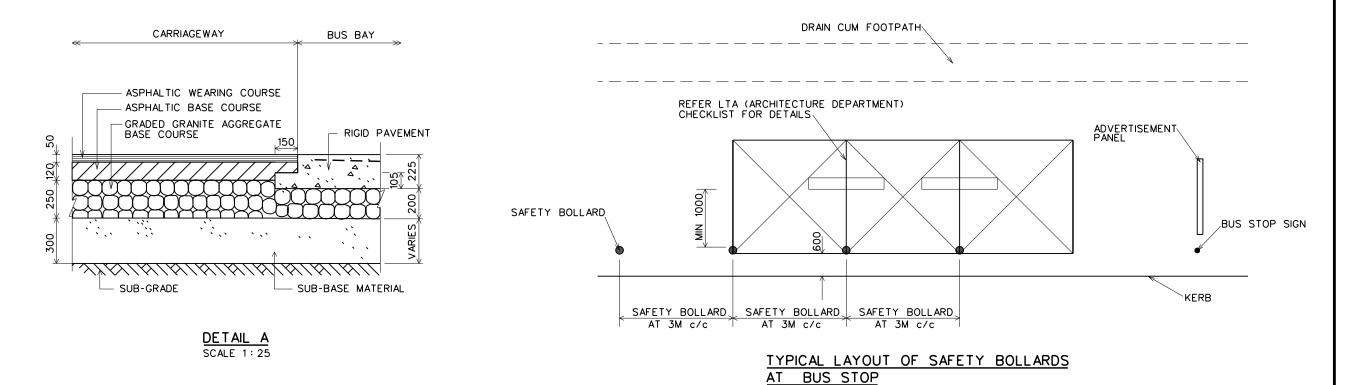

## TYPICAL SECTION OF BUS BAY SCALE 1:50

SCALE 1:100

| NOTES:-                                                                                                                                                                                                                                                                                                                                                                                    | DATE OF REVISION | STANDARD DETAIL | Land Transport Authority  DRAWING NO.  LTA/RD/SD99/BUS/7C |                   |                     |
|--------------------------------------------------------------------------------------------------------------------------------------------------------------------------------------------------------------------------------------------------------------------------------------------------------------------------------------------------------------------------------------------|------------------|-----------------|-----------------------------------------------------------|-------------------|---------------------|
| SAFETY BOLLARDS TO BE INSTALLED:-  1. ALL BUS STOPS ALONG ROAD WITH POSTED SPEED OF 60km/h AND ABOVE.  2. AT BUS STOPS LOCATED NEAR JUNCTION AND FACING TRAFFIC FROM SIDE ROAD.  3. AT BUS STOPS LOCATED ALONG BENDS WITH POSTED SPEED OF 50km/h.  4. AT BUS STOPS WITHOUT BUS BAYS  5. LOCATION OF ADVERTISING PANEL AND BUS STOP SIGN SHOULD NOT BE ERECTED WITHIN PEDESTRIAN MOVEMENTS. | B. 01-04-2005    | OTANDARD DUTAIL |                                                           |                   |                     |
|                                                                                                                                                                                                                                                                                                                                                                                            |                  | BUS BAY DETAILS |                                                           |                   |                     |
|                                                                                                                                                                                                                                                                                                                                                                                            |                  |                 | DATE OF ISSUE<br>APR 2000                                 | SCALE<br>AS SHOWN | SHEET NO.<br>1 OF 3 |