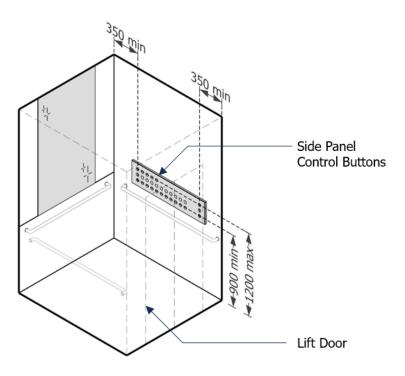

### Placement of the side panel control buttons

- 4 We observed in recent projects that the side panel within the accessible lift was installed very close to the front corner of the lift car whereby a wheelchair user could not access the control buttons with ease.
- 5 To meet the intent of the Code, the side panel should be placed towards the centre of the lift car side wall to ensure easy access by wheelchair users. All the buttons on the side panel must be placed at a height of between 900mm and 1200mm from the finished floor level of the lift car, and at least 350mm from any internal corner of the lift car as illustrated in the diagrams provided in Annex A.

#### For clarification

6 We would appreciate if you could convey the contents of this circular to members of your organization. For clarifications, please contact us through BCA's Online Feedback Form at https://www.bca.gov.sg/feedabackform/.

Yours faithfully

TAN JWU YIH DIRECTOR BUILDING PLAN AND UNIVERSAL DESIGN DEPARTMENT

BUILDING PLAN AND MANAGEMENT GROUP for COMMISSIONER OF BUILDING CONTROL

Annex A

(a) Isometric View of Lift Car Interior

(b) Side Elevation of Lift Car Interior