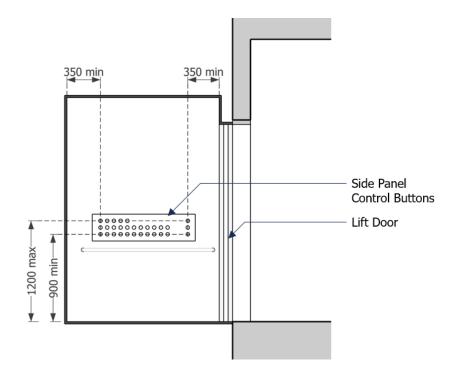

### Placement of the side panel control buttons

- 4 We observed in recent projects that the side panel within the accessible lift was installed very close to the front corner of the lift car whereby a wheelchair user could not access the control buttons with ease.
- 5 To meet the intent of the Code, the side panel should be placed towards the centre of the lift car side wall to ensure easy access by wheelchair users. All the buttons on the side panel must be placed at a height of between 900mm and 1200mm from the finished floor level of the lift car, and at least 350mm from any internal corner of the lift car as illustrated in the diagrams provided in Annex A.

#### For clarification

6 We would appreciate if you could convey the contents of this circular to members of your organization. For clarifications, please contact us through BCA's Online Feedback Form at https://www.bca.gov.sg/feedabackform/.

Yours faithfully

TAN JWU YIH DIRECTOR BUILDING PLAN AND UNIVERSAL DESIGN DEPARTMENT

BUILDING PLAN AND MANAGEMENT GROUP for COMMISSIONER OF BUILDING CONTROL

Annex A

(a) Isometric View of Lift Car Interior

(b) Side Elevation of Lift Car Interior